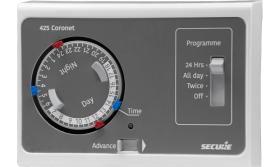

425 series mechanical programmers are the simplest way to control hot water and central heating in the home. A single circuit time-switch for straight forward, accurate time control. The 425 Coronet is particularly suitable for combi boiler systems, warm air systems and extra zone control.

## Features

- Rotating 24-hour dial and tappet arrangement
- Easy to install using a 9-pin backplate
- Advance control to allow manual override On or Off
- Programme options: On, Off, All day or Auto
- 7 years no quibbles warranty

# 425 Coronet