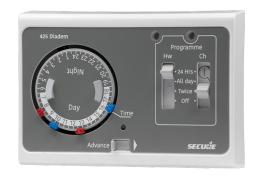

## 425 Diadem

### Electro-mechanical programmer

425 series mechanical programmers are the simplest way to control hot water and central heating in the home. The 425 Diadem is a twin circuit, hot water and central heating programmer, with indicator lights and 16 programmes available for fully pumped systems, including independent programming of heating and hot water, and 10 programmes for gravity hot water / pumped heating systems. The Diadem is ideal for gravity systems and fully pumped systems with zone valves.

#### **Features**

- Rotating 24-hour dial and tappet arrangement
- Easy to install using a 9-pin backplate
- Advance control to allow manual override On or Off
- Programme options: On, Off, All day or Auto
- 7 years no quibbles warranty