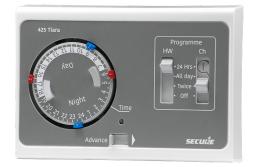

# 425 Tiara

Our 425 series of mechanical programmers are the simplest way to control hot water and central heating in the home.

The Tiara has all the capability and features of the 425 Diadem, but without the indicator lights. The Tiara is ideally suited for both gravity systems and fully pumped systems with either mid-position or zone valves.

## Features

- Rotating 24-hour dial and tappet arrangement
- Easy to install using a 9-pin backplate
- Advance control to allow manual override On or Off
- Programme options: On, Off, All day or Auto
- 7 years no quibbles warranty