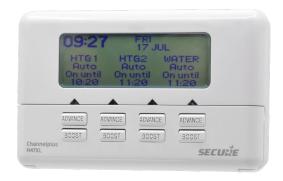

# **ChannelPlus H47XL Series 2**

Electronic programmer

User-friendly, four channel programmer, designed for domestic use, providing advanced, easily programmed features.

The H47XL is a four channel version of the ChannelPlus programmer for larger dwellings, featuring zone control of hot water and heating as well as many other zoning applications including underfloor heating.

#### **Features**

- Full 7-day operation over four independent channels
- Back-lit LCD display
- Preset clock
- · Automatic Winter/Summer time changes
- · Simplified menu-driven programming
- Advance and boost on each channel
- Tamper-proof
- 7 years no quibbles warranty

### **Features**

Class software Type 1 Control Operating temperature range 0° C to 40 °C

Display Back-lit liquid crystal Clock 24-hour or 12-hour am/pm

Displayed time adjustments 1-minute steps Switched time adjustments 10-minute steps

Programme options On, Off, All Day, Auto & Holiday

Operating periods per-day 3 for each channel

1 or 2-hour boost, 1 or 2-hour extension to On period, instant advance Override (each channel)

Mounting 9-pin wall fixing plate