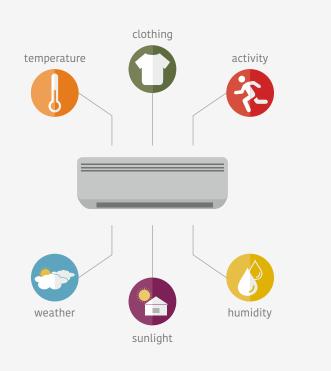

#### Many **factors** affect **comfort.**

Maintaining a comfortable climate in our living and work space is important for health and well-being.

With the help of inbuilt logic and appropriately placed sensors, Beanbag Cool adjusts air-conditioners to changes in sunlight, humidity, air-flow and other climatic conditions automatically, and responds to user-activities in real-time.

## Today air-conditioners respond to **temperature.**