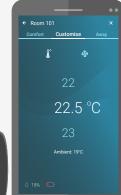

#### Simplify life - manage multiple ACs smartly

Beanbag-cool's user-friendly app dramatically simplifies the management of cooling systems.

Multiple cooling systems can be managed from a single control-point, anytime, anywhere.

Gone are the days of manual intervention and fiddling around with each unit's controls. A locked, unoccupied hotel room or serviced apartment with an AC left on, no longer presents a problem.

Our solution is quick and easy to install. Its use is intuitive and ensures healthy and comfortable cooling is maintained at all times throughout a home or building, or in multiple properties, simply and efficiently. Australia sales\_australia@securemeters.com