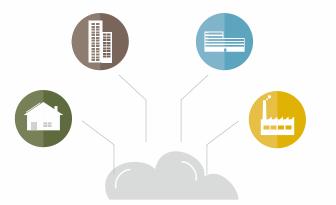

Online services connect building-owners and managers to dispersed cooling systems, anytime, anywhere. Beanbag-cool cuts out a lot of hassle, avoids wasting energy or money, and significantly reduces management costs.