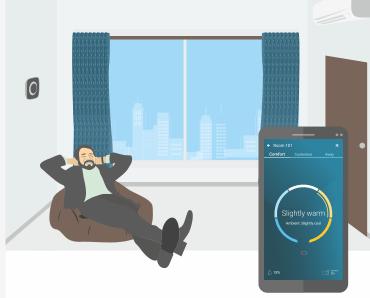

#### Many **factors** affect **comfort.**

Maintaining a comfortable climate in our living and work space is important for health and well-being.

With the help of inbuilt logic and appropriately placed sensors, Beanbag Cool adjusts air-conditioners to changes in sunlight, humidity, air-flow and other climatic conditions automatically, and responds to user-activities in real-time.

The need to keep on visiting and adjusting individual airconditioners, and taking a guess about the most appropriate temperature-setting required to deliver thermal comfort, is history.

With Beanbag Cool in control, arriving home to a stiflinghot house or a stuffy hotel room is not going to happen.