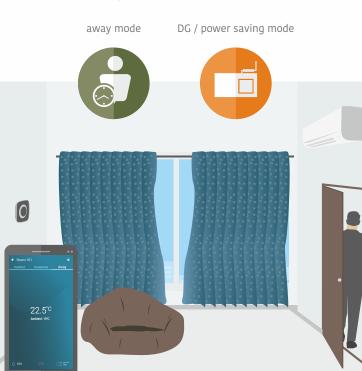

Beanbag-cool supports new and existing systems to deliver optimal cooling comfort, simply and efficiently.

When premises are unoccupied, an economical 'away mode' helps home-owners and building managers to take care of their assets and ensures occupants are always met with a comfortable welcome.

Online services connect building-owners and managers to dispersed cooling systems, anytime, anywhere. Beanbag-cool cuts out a lot of hassle, avoids wasting energy or money, and significantly reduces management costs.